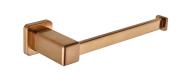

## Hand towel bar

Ref: 17079020BZ EAN: 8413509236405

Acabado: Metallic bronze

- PVD finish.
- Metallic.
- · Wall mounted installation.