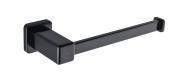

## Hand towel bar

Ref: 17079020N2 EAN: 8413509236399

Acabado: Metallic black

- PVD finish.
- Metallic.
- · Wall mounted installation.