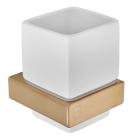

## Wall mounted tumbler holder

Ref: 17081020BZ EAN: 8413509236481

Acabado: Metallic bronze

- PVD finish.
- Metallic.
- Wall mounted installation.
- Ceramic vase.