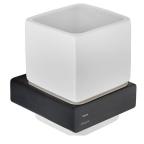

## STROHM

## Wall mounted tumbler holder

Ref: 17081020N2 EAN: 8413509236474

Acabado: Metallic black

- PVD finish.
- Metallic.
- Wall mounted installation.
- Ceramic vase.