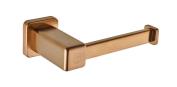

## **STROHM Toilet paper holder**

Ref: 17083020BZ EAN: 8413509236566

Acabado: Metallic bronze

- PVD finish.
- Metallic.
- Wall mounted installation.