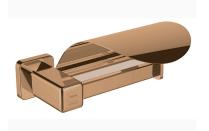

## **STROHM Toilet paper holder**

Ref: 17088020BZ EAN: 8413509236689

Acabado: Metallic bronze

- PVD finish.
- Metallic.
- Wall mounted installation.
- with cover.