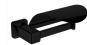

## **Toilet paper holder**

Ref: 17088020N2 EAN: 8413509236672

Acabado: Metallic black

- PVD finish.
- Metallic.
- Wall mounted installation.
- with cover.