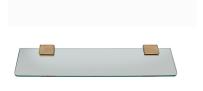

## STROHM **Glass shelf**

Ref: 17084020BZ EAN: 8413509236603

Acabado: Metallic bronze

- PVD finish.
- Metallic.
- Wall mounted installation.
- Security glass.