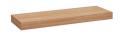

## Counterop

Ref: 187170018 EAN: 8434777001946

Acabado: Oak veneer

- 140 cm
- MDF (Medium Density Fiberboard).This is a modular bath cabinet model. You can request your own composición. • Made in Spain.

- Pre-Assembled (No assembly required).
  Required countertop support bracket set R1086100.