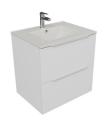

## INCA + 2 drawers bath cabinet

Ref: F5411002022200A EAN: 8413509278764

Acabado: Matte white

## 60 cm

- PB (particle board).
  You can add an Inca+ countertop to this bath cabinet and use this bath cabinet with a countertop basin.
- Made in Spain.
- For countertop basins and wall hung basins
- compositions.
- Hettich Fittings.
- Soft close mechanism.
- · Drawer interior colour: Anthracite.
- Pre-Assembled (No assembly required).
- Metallic handle.
- With syphon cut-out.