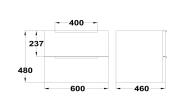

## 60 cm

- PB (particle board).
  You can add an Inca+ countertop to this bath cabinet and use this bath cabinet with a countertop basin.
- Made in Spain.
- For countertop basins and wall hung basins
- compositions.
- Hettich Fittings.
- Soft close mechanism.
- · Drawer interior colour: Anthracite.
- Pre-Assembled (No assembly required).
- Metallic handle.
- With syphon cut-out.