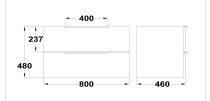

## 80 cm

- PB (particle board).
  You can add an Inca+ countertop to this bath cabinet and use this bath cabinet with a countertop basin.
- Made in Spain.
- For countertop basins and wall hung basins
- compositions.
- Hettich Fittings.
- Soft close mechanism.
- · Drawer interior colour: Anthracite.
- Pre-Assembled (No assembly required).
- Metallic handle.
- With syphon cut-out.