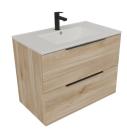

## INCA + 2 drawers bath cabinet

Ref: F54120020EE400A EAN: 8413509278832

Acabado: Nature wood/ black

## 80 cm

- PB (particle board).
  You can add an Inca+ countertop to this bath cabinet and use this bath cabinet with a countertop basin.
- Made in Spain.
- For countertop basins and wall hung basins
- compositions.
- Hettich Fittings.
- Soft close mechanism.
- · Drawer interior colour: Anthracite.
- Pre-Assembled (No assembly required).
- Metallic handle.
- With syphon cut-out.