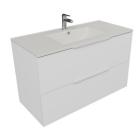

## INCA + 2 drawers bath cabinet

Ref: F5411002022600A EAN: 8413509278788

Acabado: Matte white

100 cm

- PB (particle board).You can add an Inca+ countertop to this bath cabinet and use this bath cabinet with a countertop basin.
- Made in Spain.
- For countertop basins and wall hung basins
- compositions.
  - Hettich Fittings.
- Soft close mechanism.
- · Drawer interior colour: Anthracite.
- Pre-Assembled (No assembly required).
- Metallic handle.
- With syphon cut-out.