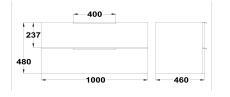

## INCA + 2 drawers bath cabinet

Ref: F5411002022600A EAN: 8413509278788

Acabado: Matte white

100 cm

- PB (particle board).You can add an Inca+ countertop to this bath cabinet and use this bath cabinet with a countertop basin.
- Made in Spain.
- For countertop basins and wall hung basins
- compositions.
  - Hettich Fittings.
- Soft close mechanism.
- · Drawer interior colour: Anthracite.
- Pre-Assembled (No assembly required).
- Metallic handle.
- With syphon cut-out.