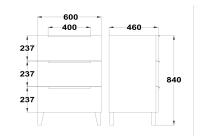

## 60 cm

- PB (particle board).You can add an Inca+ countertop to this bath cabinet and use this bath cabinet with a countertop basin.
- Made in Spain.
- For countertop basins and wall hung basins
- compositions.
- Hettich Fittings.
- Soft close mechanism.
- · Drawer interior colour: Anthracite.
- Pre-Assembled (No assembly required).
- Metallic handle.
- With syphon cut-out.