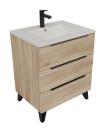

## INCA + 3 drawers bath cabinet with legs

Ref: F54220020EE200A EAN: 8413509278917

Acabado: Nature wood/ black

## 60 cm

- PB (particle board).You can add an Inca+ countertop to this bath cabinet and use this bath cabinet with a countertop basin.
- Made in Spain.
- For countertop basins and wall hung basins
- compositions.
- Hettich Fittings.
- Soft close mechanism.
- · Drawer interior colour: Anthracite.
- Pre-Assembled (No assembly required).
- Metallic handle.
- With syphon cut-out.