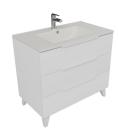

## INCA + 3 drawers bath cabinet with legs

Ref: F5421002022400A EAN: 8413509278863

Acabado: Matte white

## 80 cm

- PB (particle board).You can add an Inca+ countertop to this bath cabinet and use this bath cabinet with a countertop basin.
- Made in Spain.
- For countertop basins and wall hung basins compositions.
- Hettich Fittings. Soft close mechanism.
- · Drawer interior colour: Anthracite.
- Pre-Assembled (No assembly required).
- Metallic handle.
- With syphon cut-out.