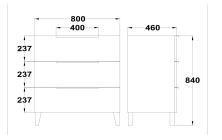

## 80 cm

- PB (particle board).You can add an Inca+ countertop to this bath cabinet and use this bath cabinet with a countertop basin.
- Made in Spain.
- For countertop basins and wall hung basins compositions.
- Hettich Fittings. Soft close mechanism.
- · Drawer interior colour: Anthracite.
- Pre-Assembled (No assembly required).
- Metallic handle.
- With syphon cut-out.