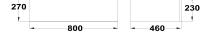

## SINEU 1 drawer bath cabinet

Ref: F8302002022400A EAN: 8413509278894

Acabado: Matte white

80 cm

- PB (particle board).Made in Spain.

- Hettich Fittings.Soft close mechanism.
- Full drawer extension: 100% interior access.
- Drawer interior colour: Anthracite.
  Pre-Assembled (No assembly required).
  Without syphon cut-out.