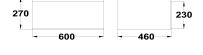

## SINEU 1 drawer bath cabinet

Ref: F83020020EE200A EAN: 8413509278795

Acabado: Nature wood

60 cm

- PB (particle board).Made in Spain.

- Hettich Fittings.Soft close mechanism.
- Full drawer extension: 100% interior access.
- Drawer interior colour: Anthracite.
- Pre-Assembled (No assembly required).
  Without syphon cut-out.