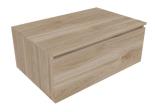

## SINEU 1 drawer bath cabinet

Ref: F83020020EE200A EAN: 8413509278795

Acabado: Nature wood

60 cm

- PB (particle board).Made in Spain.

- Hettich Fittings.Soft close mechanism.
- Full drawer extension: 100% interior access.
- Drawer interior colour: Anthracite.
- Pre-Assembled (No assembly required).
  Without syphon cut-out.