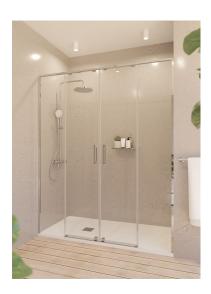

## Shower enclosure: 1 fixed panel + 2 sliding doors + 1 fixed panel

Ref: M53021706 EAN: 8413509274827

Acabado: Chrome

195 x 170 cm

- STROHM CLEAN special anti-limescale system for easier cleaning on one side.
- Metallic.
- 6 mm tempered safety glass.
- Ultraslim aluminium profile.
- Double bearing rollers (top and bottom).