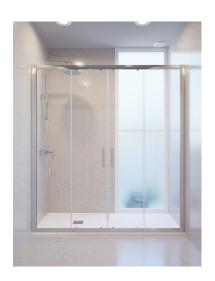

## Shower enclosure: 1 fixed panel + 2 sliding doors + 1 fixed panel

Ref: 117050011 EAN: 8434778000269

Acabado: Chrome

- 195 x 170 cm
- STROHM CLEAN special anti-limescale system for easier cleaning on one side.
- Metallic.
- 6 mm tempered safety glass.
- Aluminium Profile.
- Double bearing rollers (top and bottom).