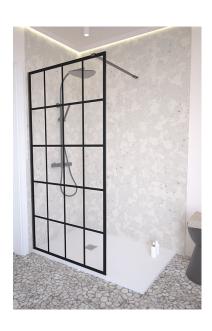

TIMOR 1 fixed panel

Ref: MTIBF100CL8 EAN: 8413509240853

Acabado: Matte black

195 x 100 cm

- French window design.
- · Digital impresión and 700°C thermal treatment vitrified process.
- An additional arm can be requested if desired (ref.MTIARM1B).
- Made in Spain.

 STROHM CLEAN special anti-limescale system for easier cleaning on both sides.
8 mm tempered safety glass.
Reversible glass screen.

- Aluminium Profile.
- Articulated support arm.
- Adjustment up to 15 mm.