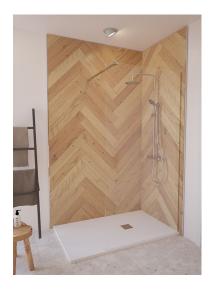

Product details

TIMOR 1 fixed panel

Ref: MTI080CL8 EAN: 8413509221494

Acabado: Chrome

195 x 80 cm • An additional arm can be requested if desired

(ref.MTIARM1CR).
STROHM CLEAN special anti-limescale system for easier cleaning on one side.
8 mm tempered safety glass.

• Aluminium Profile.

- Stainless steel support bar with chrome-plated brass stoppers.