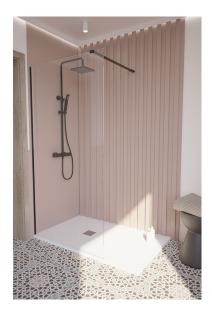

## TIMOR 1 fixed panel

Ref: MTIB080CL8 EAN: 8413509278962

Acabado: Matte black

195 x 80 cm - An additional arm can be requested if desired (ref.MTIARM1B). STROHM CLEAN special anti-limescale system for easier cleaning on one side.
8 mm tempered safety glass. • Aluminium Profile.

- Stainless steel support bar with chrome-plated brass stoppers.