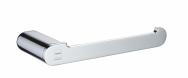

## ROOMS Toilet paper holder

Ref: 171010200 EAN: 8413509258711

( and )

Acabado: Chrome

- Wall mounted installation.
- Includes wall mounting kit.

Legal disclaimer:

\*Certain technical factors and features of our finishes may be altered due to possible variations in the configuration of your computer and/or printer; these data are therefore are only approximate and not definitive. We regularly review our product specifications to improve their characteristics and warranties. Please request detailed information from our sales department for any building or refitting projects.