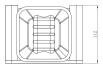

## ROOMS Soap dish with holder

Ref: 171030200 EAN: 8413509258735

Acabado: Chrome

- Metallic.
- Wall mounted installation.
- Includes wall mounting kit.

Legal disclaimer:

\*Certain technical factors and features of our finishes may be altered due to possible variations in the configuration of your computer and/or printer; these data are therefore are only approximate and not definitive. We regularly review our product specifications to improve their characteristics and warranties. Please request detailed information from our sales department for any building or refitting projects.