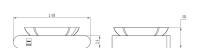

## ROOMS Soap dish with holder

Ref: 171030200 EAN: 8413509258735

Acabado: Chrome

- Metallic.
- Wall mounted installation.
- Includes wall mounting kit.

Legal disclaimer:

\*Certain technical factors and features of our finishes may be altered due to possible variations in the configuration of your computer and/or printer; these data are therefore are only approximate and not definitive. We regularly review our product specifications to improve their characteristics and warranties. Please request detailed information from our sales department for any building or refitting projects.