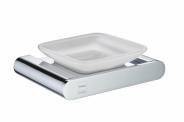

## ROOMS Soap dish with holder

Ref: 171030200 EAN: 8413509258735

Acabado: Chrome

- Metallic.
- Wall mounted installation.
- Includes wall mounting kit.

Legal disclaimer:

\*Certain technical factors and features of our finishes may be altered due to possible variations in the configuration of your computer and/or printer; these data are therefore are only approximate and not definitive. We regularly review our product specifications to improve their characteristics and warranties. Please request detailed information from our sales department for any building or refitting projects.