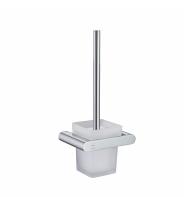

## Product details

ROOMS Toilet brush set

Ref: 171040200 EAN: 8413509258742

Acabado: Chrome

- Metallic.
- Wall mounted installation.
- Includes wall mounting kit.

Legal disclaimer:

\*Certain technical factors and features of our finishes may be altered due to possible variations in the configuration of your computer and/or printer; these data are therefore are only approximate and not definitive. We regularly review our product specifications to improve their characteristics and warranties. Please request detailed information from our sales department for any building or refitting projects.