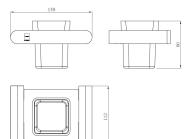

## ROOMS Wall mounted tumbler holder

Ref: 171070200 EAN: 8413509258773

Acabado: Chrome

- Metallic.
- Wall mounted installation.
- Includes wall mounting kit.

Legal disclaimer:

\*Certain technical factors and features of our finishes may be altered due to possible variations in the configuration of your computer and/or printer; these data are therefore are only approximate and not definitive. We regularly review our product specifications to improve their characteristics and warranties. Please request detailed information from our sales department for any building or refitting projects.