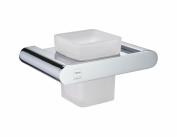

## ROOMS Wall mounted tumbler holder

Ref: 171070200 EAN: 8413509258773

Acabado: Chrome

- Metallic.
- Wall mounted installation.
- Includes wall mounting kit.

Legal disclaimer:

\*Certain technical factors and features of our finishes may be altered due to possible variations in the configuration of your computer and/or printer; these data are therefore are only approximate and not definitive. We regularly review our product specifications to improve their characteristics and warranties. Please request detailed information from our sales department for any building or refitting projects.