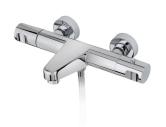

## MANACOR

Thermostatic shower mixer with spout Modern design thermostatic shower mixer tap with spout.

Ref: 841910200

Colour Chrome

2 years warranty

### Technical features

- $\cdot$  Safe Touch technology ensuring tap body outer surface cold to the touch
- · Thermostatic mixer with safety temperature stop at 38 C
- · Check valves
- $\cdot$  Check valves protected by filters
- · Shower set not included