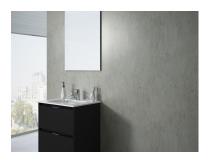

# INCA

## Bath cabinet 2 drawers

Two-drawer bathroom furniture with titanium oak finish.

#### Ref: 187100050

🕏 2 years warranty

| length | 100cm        |
|--------|--------------|
| Height | 80cm         |
| Depth  | 45cm         |
| Colour | Titanium Oak |
| Weight | 33 kg        |

· Made in Spain