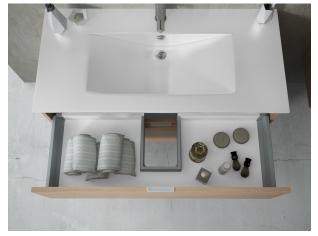

· U-bend bath drawer

· Softclose drawer

# Finishings and materials

 $\cdot$  Made of PB

- · Aluminium handle
- $\cdot$  Drawer interior finish: grey nude