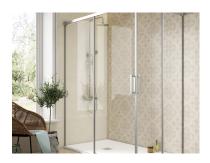

## Shower enclosure angular 2 sliding door

Classic transparent corner shower screen with 2 sliding doors and upper roller in high gloss aluminium.

#### Ref: M83011006

Height 195cm Width 95cm

## **Technical features**

- · Made in Spain
- · 6mm Tempered and safety glass
- · Special anti-scale glass treatment on both sides
- · Height 195 cm

### Finishings and materials

· High Glossy Aluminium Finish

- · Clear glass
- · Reversible

# Assembly

This enclosure can be mounted between walls or combined with other references to obtain a corner enclosure w 1 or 2 sliding doors.

This reference corresponds to side A

Legal disclaimer:

\*Certain technical factors and features of our finishes may be altered due to possible variations in the configuration of your computer and/or printer; these data are therefore are only approximate and not definitive. We regularly review our product specifications to improve their characteristics and warranties. Please request detailed information from our sales department for any building or refitting projects.