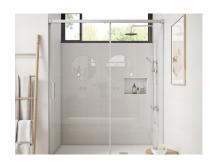

## Shower enclosure angular 2 sliding door

Transparent shower enclosure with sliding door in minimalist design made of 6 mm glass.

Ref: M83011806

Height 195cm Width 175cm

2 years warranty

### Technical features

- · Made in Spain
- · 6mm Tempered and safety glass
- · Special anti-scale glass treatment on both sides
- · Height 195 cm

# Finishings and materials

- · High Glossy Aluminium Finish
- · Clear glass
- · Reversible

## Assembly

This enclosure can be mounted between walls or combined with other references to obtain a corner enclosure wall or 2 sliding doors.

This reference corresponds to side A