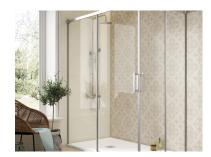

## Shower enclosure angular 2 sliding door

Transparent shower enclosure with sliding door in minimalist design made of 6 mm glass.

Ref: M83100706

Height 195cm Width 65cm

2 years warranty

### Technical features

- · Made in Spain
- · 6mm Tempered and safety glass
- · Special anti-scale glass treatment on both sides
- · Height 195 cm

# Finishings and materials

- · High Glossy Aluminium Finish
- · Clear glass
- · Reversible