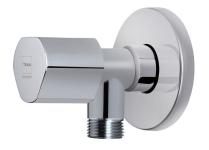

Strohm Teka > Accessories > Bathroom accessories > Plumbing fittings >

INCA Ceramic angle valve 1/2 3/8

Ref: 150191200-H

## **Technical features**

· Ceramic head parts 1/2 turn

· Ergonomic control

· Equipped with filters

Legal disclaimer:

\*Certain technical factors and features of our finishes may be altered due to possible variations in the configuration of your computer and/or printer; these data are therefore are only approximate and not definitive. We regularly review our product specifications to improve their characteristics and warranties. Please request detailed information from our sales department for any building or refitting projects.