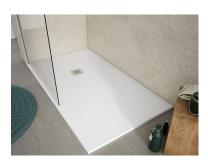

#### DESSIN

Shower tray – 70cm width White shower tray with square grate.

#### Ref: P30P1270W

| length | 120cm     |
|--------|-----------|
| Width  | 70cm      |
| Colour | White (W) |
| Weight | 45 kg     |

## Finishings and materials

· AISI 316 grid included (surgical steel)

· Slate Texture