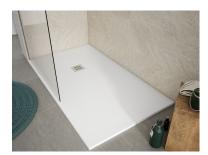

## DESSIN

Shower tray – 80cm width White shower tray with square grate.

Ref: P30P1280W

length 120cm
Width 80cm
Colour White (W)
Weight 51 kg

2 years warranty