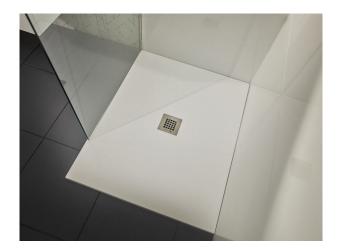

## DESSIN

Shower tray – 80cm width White shower tray with square grate.

Ref: P30P1280W

length 120cm
Width 80cm
Colour White (W)
Weight 51 kg

2 years warranty