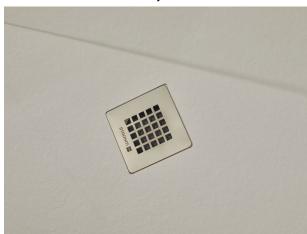

# Finishings and materials

- · AISI 316 grid included (surgical steel)
- · Slate Texture

## **Assembly**

Drain: 90mm (not included)