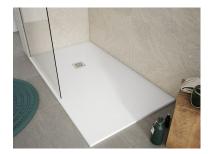

## DESSIN

Shower tray – 80cm width White shower tray with square grate.

Ref: P30P1480W

length 140cm
Width 80cm
Colour White (W)
Weight 59 kg

2 years warranty

### Technical features

- · Made in Spain
- · High resistance to chemicals
- · Easy to clean
- · High resistance to temperature changes
- · Anti-bacterial
- · High UV resistance

# Finishings and materials

- · AISI 316 grid included (surgical steel)
- · Slate Texture