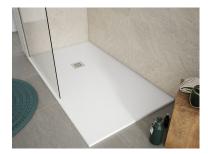

## DESSIN

Shower tray – 80cm width White shower tray with square grate.

Ref: P30P1680W

length 160cm
Width 80cm
Colour White (W)
Weight 68 kg

2 years warranty

# Finishings and materials

- · AISI 316 grid included (surgical steel)
- · Slate Texture