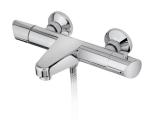

# Thermostatic bath/shower mixer

Modern design thermostatic shower mixer tap with spout.

Ref: 831910200

Colour Chrome

# Technical features

- · Safe Touch technology ensuring tap body outer surface cold to the touch
- · Thermostatic mixer with safety temperature stop at 38 C
- · Check valves
- · Check valves protected by filters
- · Shower set not included
- · Without pop-up waste