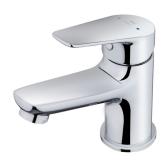

## Product details

Strohm Teka > Basins & bath cabinets > Basin taps > Washbasin mixer >

SINEU

Washbasin mixer Simple design basin tap.

Ref: 833460200

Colour Chrome