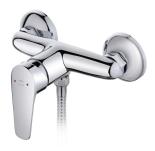

Strohm Teka > Shower taps > Showers > Shower mixer >

SINEU

Shower mixer with shower set Timeless design shower tap

Ref: 832320200

Colour Chrome

## **Technical features**

· Equipped with noise reducers

· Highly precise and smooth ceramic cartridge

· With shower set