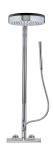

### Product details

Strohm Teka > Shower columns > Showers > Single lever shower system >

1800

180 Healthy Thermostatic shower system Round design thermostatic shower column with spout.

Chrome

Ref: 182540200

### Technical features

- · Metallic flexible hose and hand shower concealed in the bar
- · Healthy Technology: Automatic emptying of water left in pipes after every use.
- · Shower head Ø25 cm
- · 1 function hand shower
- · Inox flexible
- · Check valves
- · Check valves protected by filters
- · Thermostatic mixer with safety temperature stop at 38 C
- · Safe Touch technology ensuring tap body outer surface cold to the touch
- · Integrated ceramic diverter