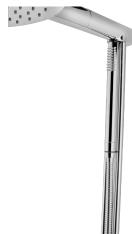

### Product details

Strohm Teka > Shower columns > Showers > Single lever shower system >

1800

180 Healthy Thermostatic shower system Round design thermostatic shower column with spout.

Chrome

Ref: 182540200

### Technical features

- · Metallic flexible hose and hand shower concealed in the bar
- · Healthy Technology: Automatic emptying of water left in pipes after every use.
- · Shower head Ø25 cm
- · 1 function hand shower
- · Inox flexible
- · Check valves
- · Check valves protected by filters
- · Thermostatic mixer with safety temperature stop at 38 C
- · Safe Touch technology ensuring tap body outer surface cold to the touch
- · Integrated ceramic diverter