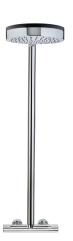

### Product details

Strohm Teka > Shower columns > Showers > Single lever shower system >

1800

180 Healthy Thermostatic shower system Round design thermostatic shower column with spout.

Chrome

Ref: 182540200

### Technical features

- · Metallic flexible hose and hand shower concealed in the bar
- · Healthy Technology: Automatic emptying of water left in pipes after every use.
- · Shower head Ø25 cm
- · 1 function hand shower
- · Inox flexible
- · Check valves
- · Check valves protected by filters
- · Thermostatic mixer with safety temperature stop at 38 C
- · Safe Touch technology ensuring tap body outer surface cold to the touch
- · Integrated ceramic diverter