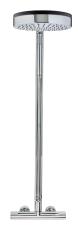

### Product details

Strohm Teka > Shower columns > Showers > Single lever shower system >

1800

180 Healthy Thermostatic shower system Round design thermostatic shower column with spout.

Chrome

Ref: 182540200

### Technical features

- · Metallic flexible hose and hand shower concealed in the bar
- · Healthy Technology: Automatic emptying of water left in pipes after every use.
- · Shower head Ø25 cm
- · 1 function hand shower
- · Inox flexible
- · Check valves
- · Check valves protected by filters
- · Thermostatic mixer with safety temperature stop at 38 C
- · Safe Touch technology ensuring tap body outer surface cold to the touch
- · Integrated ceramic diverter