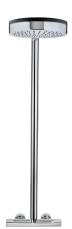

### 180 Healthy Dual Control shower system

Chrome

Thermostatic design shower column with shower system functionality.

Ref: 182560200

Colour

# Technical features

- · Thermostatic shower mixer with upper outlet
- · Thermostatic mixer with safety temperature stop at 38 C
- · Safe Touch technology ensuring tap body outer surface cold to the touch
- · Integrated automatic diverter
- · Adjustable telescopic rail (min height: 97 cm, max height 131 cm)
- · 3 function hand shower
- · Sliding shower holder
- · Check valves
- · Check valves protected by filters
- · 1.5m high quality metal flexible shower hose
- · Ultra slim triangular shower head 29 cm x 30 cm with anti-scale system