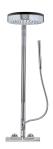

### 180 Healthy Dual Control shower system

Chrome

Thermostatic design shower column with shower system functionality.

Ref: 182560200

Colour

# Technical features

- · Thermostatic shower mixer with upper outlet
- · Thermostatic mixer with safety temperature stop at 38 C
- · Safe Touch technology ensuring tap body outer surface cold to the touch
- · Integrated automatic diverter
- · Adjustable telescopic rail (min height: 97 cm, max height 131 cm)
- · 3 function hand shower
- · Sliding shower holder
- · Check valves
- · Check valves protected by filters
- · 1.5m high quality metal flexible shower hose
- · Ultra slim triangular shower head 29 cm x 30 cm with anti-scale system