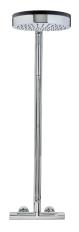

### 180 Healthy Dual Control shower system

Chrome

Thermostatic design shower column with shower system functionality.

Ref: 182560200

Colour

# Technical features

- · Thermostatic shower mixer with upper outlet
- · Thermostatic mixer with safety temperature stop at 38 C
- · Safe Touch technology ensuring tap body outer surface cold to the touch
- · Integrated automatic diverter
- · Adjustable telescopic rail (min height: 97 cm, max height 131 cm)
- · 3 function hand shower
- · Sliding shower holder
- · Check valves
- · Check valves protected by filters
- · 1.5m high quality metal flexible shower hose
- · Ultra slim triangular shower head 29 cm x 30 cm with anti-scale system