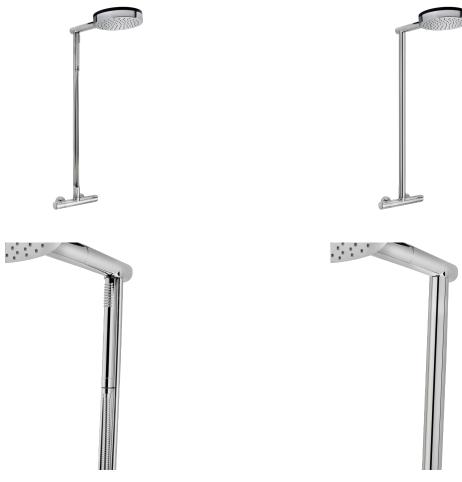

### 180 Healthy Dual Control shower system

Chrome

Thermostatic design shower column with shower system functionality.

Ref: 182560200

Colour

# Technical features

- · Thermostatic shower mixer with upper outlet
- · Thermostatic mixer with safety temperature stop at 38 C
- · Safe Touch technology ensuring tap body outer surface cold to the touch
- · Integrated automatic diverter
- · Adjustable telescopic rail (min height: 97 cm, max height 131 cm)
- · 3 function hand shower
- · Sliding shower holder
- · Check valves
- · Check valves protected by filters
- · 1.5m high quality metal flexible shower hose
- · Ultra slim triangular shower head 29 cm x 30 cm with anti-scale system