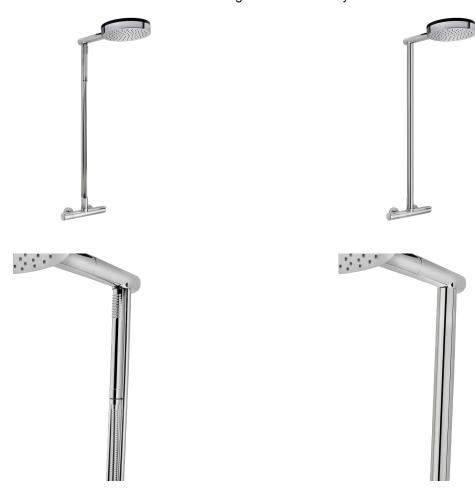

## 180 Healthy Dual Control shower system

Thermostatic design shower column with shower system functionality.

Ref: 182570200

Colour

Chrome

### Technical features

- · Metallic flexible hose and hand shower concealed in the bar
- · Shower head Ø25 cm
- · 1 function hand shower
- · Inox flexible
- · Check valves
- $\cdot$  Check valves protected by filters
- · Dual control: Single mixer with thermostatic mixer appearance
- · Integrated ceramic diverter