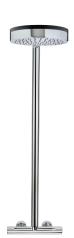

## 180 Healthy Dual Control shower system

Thermostatic design shower column with shower system functionality.

Ref: 182570200

Colour

Chrome

### Technical features

- · Metallic flexible hose and hand shower concealed in the bar
- · Shower head Ø25 cm
- · 1 function hand shower
- · Inox flexible
- · Check valves
- $\cdot$  Check valves protected by filters
- · Dual control: Single mixer with thermostatic mixer appearance
- · Integrated ceramic diverter