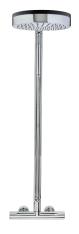

## 180 Healthy Dual Control shower system

Thermostatic design shower column with shower system functionality.

Ref: 182570200

Colour

Chrome

### Technical features

- · Metallic flexible hose and hand shower concealed in the bar
- · Shower head Ø25 cm
- · 1 function hand shower
- · Inox flexible
- · Check valves
- $\cdot$  Check valves protected by filters
- · Dual control: Single mixer with thermostatic mixer appearance
- · Integrated ceramic diverter