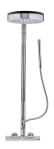

## 180 Healthy Dual Control shower system

Thermostatic design shower column with shower system functionality.

Ref: 182570200

Colour

Chrome

### Technical features

- · Metallic flexible hose and hand shower concealed in the bar
- · Shower head Ø25 cm
- · 1 function hand shower
- · Inox flexible
- · Check valves
- $\cdot$  Check valves protected by filters
- · Dual control: Single mixer with thermostatic mixer appearance
- · Integrated ceramic diverter