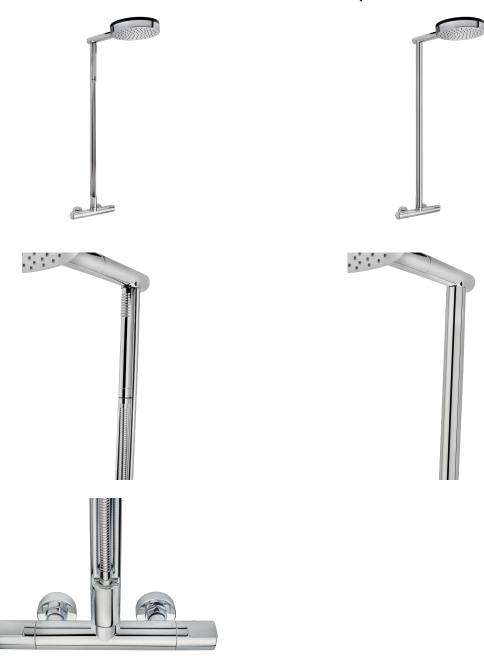

### Product details

Strohm Teka > Shower columns > Showers > Thermostatic shower system >

1800

180 Healthy Thermostatic shower system Round design thermostatic shower column with spout.

Ref: 182550200

Colour Chrome

## Technical features

- · Metallic flexible hose and hand shower concealed in the bar
- · Thermostatic mixer with safety temperature stop at 38 C
- · Safe Touch technology ensuring tap body outer surface cold to the touch
- · Shower head Ø25 cm
- · 1 function hand shower
- · Inox flexible
- · Check valves
- · Check valves protected by filters
- · Integrated ceramic diverter