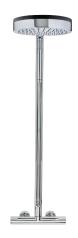

## Product details

Strohm Teka > Shower columns > Showers > Thermostatic shower system >

## Technical features

- · Metallic flexible hose and hand shower concealed in the bar
- · Thermostatic mixer with safety temperature stop at 38 C
- · Safe Touch technology ensuring tap body outer surface cold to the touch
- · Shower head Ø25 cm
- · 1 function hand shower
- · Inox flexible
- · Check valves
- · Check valves protected by filters
- · Integrated ceramic diverter