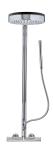

### Product details

Strohm Teka > Shower columns > Showers > Thermostatic shower system >

1800

180 Healthy Thermostatic shower system Round design thermostatic shower column with spout.

Ref: 182550200

Colour Chrome

## Technical features

- · Metallic flexible hose and hand shower concealed in the bar
- · Thermostatic mixer with safety temperature stop at 38 C
- · Safe Touch technology ensuring tap body outer surface cold to the touch
- · Shower head Ø25 cm
- · 1 function hand shower
- · Inox flexible
- · Check valves
- · Check valves protected by filters
- · Integrated ceramic diverter