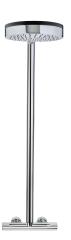

### Product details

Strohm Teka > Shower columns > Showers > Thermostatic shower system >

1800

180 Healthy Thermostatic shower system Round design thermostatic shower column with spout.

Ref: 182550200

Colour Chrome

## Technical features

- · Metallic flexible hose and hand shower concealed in the bar
- · Thermostatic mixer with safety temperature stop at 38 C
- · Safe Touch technology ensuring tap body outer surface cold to the touch
- · Shower head Ø25 cm
- · 1 function hand shower
- · Inox flexible
- · Check valves
- · Check valves protected by filters
- · Integrated ceramic diverter