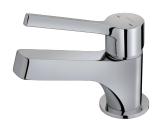

## Product details

Strohm Teka > Basins & bath cabinets > Basin taps > Washbasin mixer >

DESSIN

Washbasin Mixer Minimalist design basin tap.

Ref: 30346020C3

Colour Chrome

## Technical features

- · Anti-scale aerator with water flow limiter 5l/min
- · Saves up to 60% compared to standard single lever mixer
- · Ideal for BREEAM and LEED projects
- · Highly precise and smooth ceramic cartridge
- · 3/8" and 1/2" flexible inlet pipes included
- · Without pop-up waste