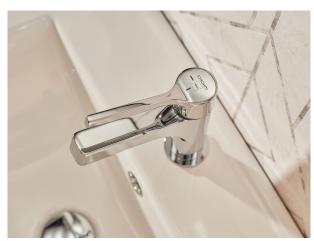

## Washbasin Mixer

Ref: 303860270C3

Colour Chrome

# Technical features

- · ECO cartridge only provides cold water in central position
- · Anti-scale aerator with water flow limiter 5l/min
- · Saves up to 60% compared to standard single lever mixer
- · Ideal for BREEAM and LEED projects
- · Highly precise and smooth ceramic cartridge
- · 3/8" and 1/2" flexible inlet pipes included
- · Without pop-up waste