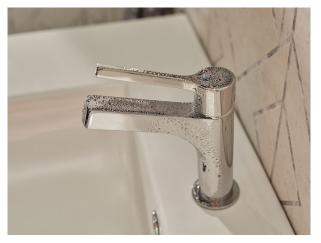

## Washbasin Mixer

Ref: 303860270C3

Colour Chrome

# Technical features

- · ECO cartridge only provides cold water in central position
- · Anti-scale aerator with water flow limiter 5l/min
- · Saves up to 60% compared to standard single lever mixer
- · Ideal for BREEAM and LEED projects
- · Highly precise and smooth ceramic cartridge
- · 3/8" and 1/2" flexible inlet pipes included
- · Without pop-up waste