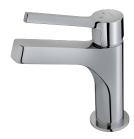

### DESSIN

## Washbasin Mixer

Ref: 303860270C3

Colour Chrome

# Technical features

- · ECO cartridge only provides cold water in central position
- · Anti-scale aerator with water flow limiter 5l/min
- · Saves up to 60% compared to standard single lever mixer
- · Ideal for BREEAM and LEED projects
- · Highly precise and smooth ceramic cartridge
- · 3/8" and 1/2" flexible inlet pipes included
- · Without pop-up waste