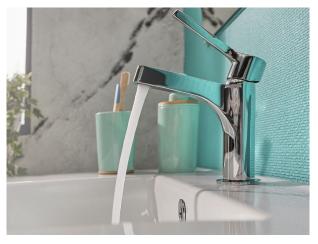

### DESSIN

## Washbasin Mixer

Ref: 303860270C3

Colour Chrome

# Technical features

- · ECO cartridge only provides cold water in central position
- · Anti-scale aerator with water flow limiter 5l/min
- · Saves up to 60% compared to standard single lever mixer
- · Ideal for BREEAM and LEED projects
- · Highly precise and smooth ceramic cartridge
- · 3/8" and 1/2" flexible inlet pipes included
- · Without pop-up waste