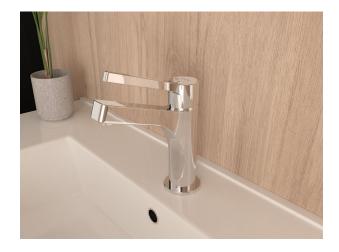

### DESSIN

## Washbasin Mixer

Ref: 303860270C3

Colour Chrome

# Technical features

- · ECO cartridge only provides cold water in central position
- · Anti-scale aerator with water flow limiter 5l/min
- · Saves up to 60% compared to standard single lever mixer
- · Ideal for BREEAM and LEED projects
- · Highly precise and smooth ceramic cartridge
- · 3/8" and 1/2" flexible inlet pipes included
- · Without pop-up waste