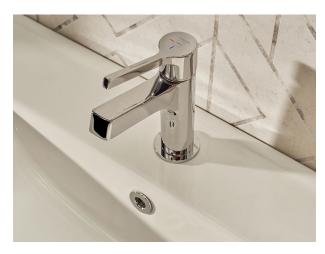

## Washbasin Mixer

Ref: 303860270C3

Colour Chrome

# Technical features

- · ECO cartridge only provides cold water in central position
- · Anti-scale aerator with water flow limiter 5l/min
- · Saves up to 60% compared to standard single lever mixer
- · Ideal for BREEAM and LEED projects
- · Highly precise and smooth ceramic cartridge
- · 3/8" and 1/2" flexible inlet pipes included
- · Without pop-up waste