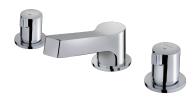

## DESSIN

## Three hole deck bath shower mixer

Ref: 30431020C3

Colour Chrome

## Technical features

- · Anti-scale aerator
- $\cdot$  3/8" and 1/2" flexible inlet pipes included
- · Without pop-up waste