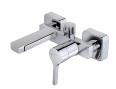

# DESSIN

## Bath/shower Mixer

Modern design chrome coloured bath/shower tap.

Ref: 30122020C3

Colour Chrome

# Technical features

- · Anti-scale aerator
- · Equipped with noise reducers
- · Diverter integrated
- · With shower set (1 function hand shower with anti-scale system, wall support and flexible hose)