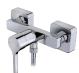

## Product details

Strohm Teka > Shower taps > Showers > Shower mixer >

DESSIN Shower Mixer

Ref: 30232020C3

Colour Chrome

## Technical features

- · Equipped with noise reducers
- · With shower set (I function hand shower with anti-scale system, wall support and flexible hose)