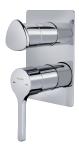

## Product details

Strohm Teka > Shower taps > Showers > Mezclador empotrado 2 vías >

DESSIN

2 way concealed mixer

Ref: 30171020C3

Colour Chrome

## Technical features

- · Concealed part included
- · Diverter integrated
- · Highly precise and smooth ceramic cartridge
- · Shower set not included

# Finishings and materials

· Ultraslim plate