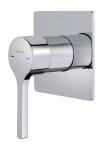

# 1 way concealed mixer

Ref: 30241020C3

Colour Chrome

## Technical features

- · Concealed part included
- · Highly precise and smooth ceramic cartridge
- · Shower set not included

# Finishings and materials

· Ultraslim plate