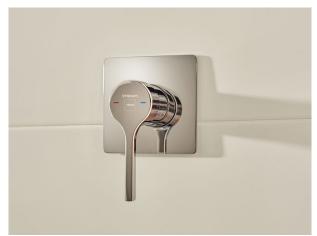

# 1 way concealed mixer

Ref: 30241020C3

Colour Chrome

## Technical features

- · Concealed part included
- · Highly precise and smooth ceramic cartridge
- · Shower set not included

# Finishings and materials

· Ultraslim plate