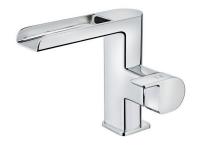

## **FORMENTERA**

Cascade washbasin mixer
Chrome coloured basin tap with waterfall design

Ref: 623310200-H

Colour Chrome

2 years warranty

# Finishings and materials

· Open cascade spout